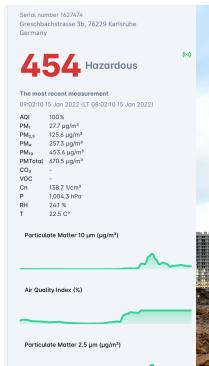

Dust development, reporting, evaluation and countermeasures extend over a considerable period of time. This is a severe impediment to effective and timely deployment of immission control measures.

MyAtmosphere is a cloud-based data platform for air quality. The proven Palas® fine dust measuring device AQ Guard Smart, which was developed for use on construction sites, enables the continuous recording, visualization and monitoring of fine dust pollution. Wind direction and speed can also be taken into account.

When limit values are reached, the construction site operator or the responsible authority automatically receives a notification or on-site visual signal, so that dust-reducing actions can be initiated or reinforced. Residents can also obtain information about air quality online.

**Dust Monitoring** 

Wind Direction / Speed Documentation & Alarms

Construction site operators, authorities and residents always have transparency about the current situation and the possibility to implement the best possible immission protection during construction.